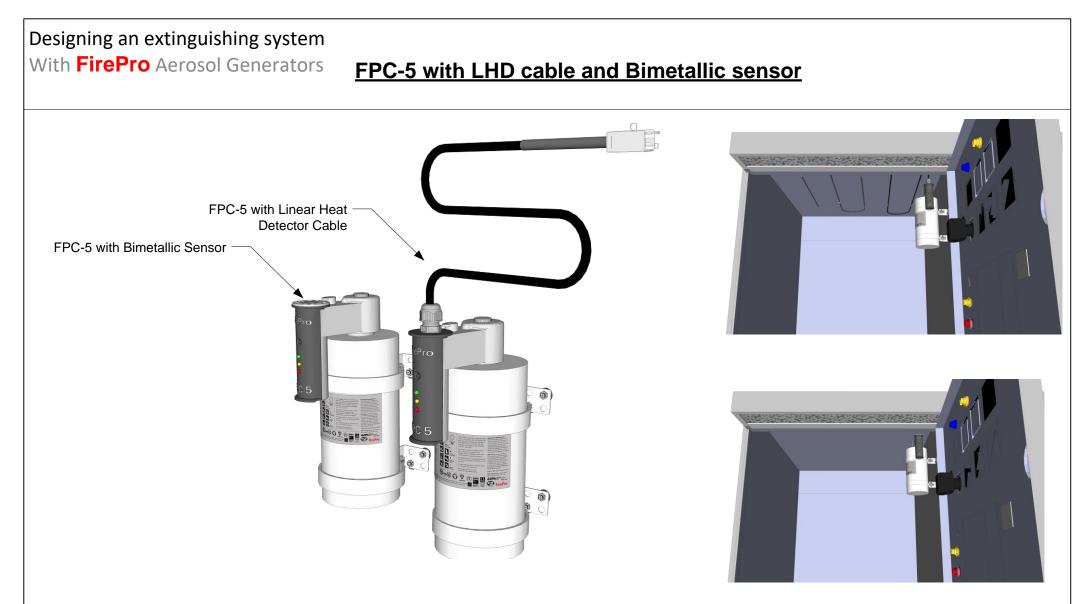

## **NOTES - DISCLAIMER:**

1. Any information provided by FirePro Systems, relevant to the design and application of the project is solely for guidance purposes and can be considered as such only.

2. The responsibility to produce the actual design documentation, such as construction and as-built drawings, circuit diagrams, specifications etc., falls within the scope of the contractor responsible for the installation and commissioning (and certification if applicable) of the project. It is therefore, the contractor's sole responsibility to ensure that all applicable National, International and local standards, laws and regulations are followed and applied.

3. Any cable sizes shown on FirePro documentation are purely indicative, since actual cable sizes can vary, depending on actual cab